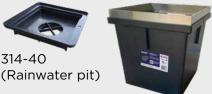

# HIDE HIDE KIT SERIES CONCRETE

#### **NEW CONCRETE COLLAR** SKIMMER & ACCESS COVERS





H



**DRAIN COVERS** 





## 342-40 (Series 300 Pit)

Plastic pit/trap not included, illustration only.

## NO ACID OR **CHEMICAL WASH**

ACID and chemical washes will cause discolouration and/or rusting on the stainless steel HIDE components. Acid or chemical contact will void the HIDE warranty.

Please scan and read the Care & Maintenance document to better understand stainless steel care.



## **CARE & MAINTENANCE**



PROUDLY MANUFACTURED BY SKIMMER LIDS



easily opened and closed.

#### **INLAY LID**

into the lid.

## EDGE PROTECTOR

A 316L marine grade stainless steel frame inserted into a recess within the landscaped area. It protects the coping/surrounds from chipping/breakage when the Inlay Lid is opened/closed.

## **DOCUMENTATION**

Documents consist of comprehensive contractor installation instruct