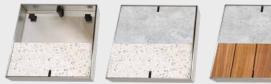

#### **INLAY LID**

into the lid.

## EDGE PROTECTOR

A 316L marine grade stainless steel frame inserted into a recess within the landscaped area. It protects the coping/surrounds from chipping/breakage when the Inlay Lid is opened/closed.