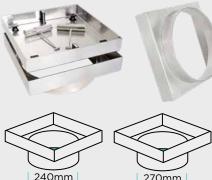

## 342-40 (Series 300 Pit)

Plastic pit/trap not included, illustration only.

## EDGE PROTECTOR

A 316L marine grade stainless steel frame inserted into a recess within the landscaped area. It protects the coping/surrounds from chipping/breakage when the Inlay Lid is opened/closed.