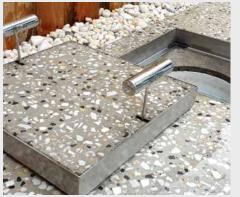

#### **INLAY LID**

into the lid.

## EDGE PROTECTOR

A 316L marine grade stainless steel frame inserted into a recess within the landscaped area. It protects the coping/surrounds from chipping/breakage when the Inlay Lid is opened/closed.

#### **SAFETY KEYS**

A 316L marine grade stainless steel tool, to enable the installed HIDE cover to be safely and

HHIDE

A 316L marine grade stainless steel tray which holds the concrete, which is poured directly