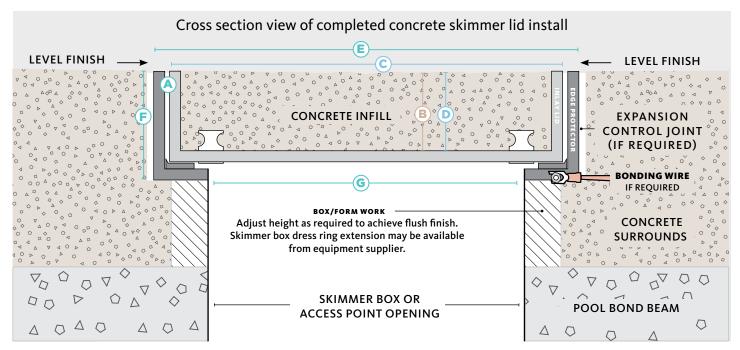

# **CONCRETE INFILL**

HIDE products are recommended for use in pedestrian traffic areas only.

Information correct at time of printing, changes may be made without notice. Modifications and updates can be viewed on our website - www.skimmerlids.com.au

## **ACCESS COVERS** Concrete Infill Range (Two Keys and Horizontal Lift)

| KIT SIZE | HIDE KIT              | CONCRETE<br>THICKNESS | INLAY LID |                      | EDGE PROTECTOR FRAME |                      |                         |
|----------|-----------------------|-----------------------|-----------|----------------------|----------------------|----------------------|-------------------------|
| mm       | PRODUCT<br>ORDER CODE | mm                    | SIZE mm   | INTERNAL<br>DEPTH MM | SIZE mm              | EXTERNAL<br>DEPTH mm | UNDERSIDE<br>OPENING MM |
|          | A                     | В                     | С         | D                    | E                    | F                    | G                       |
| 156      | HCON156-40            | 43                    | 150 sq.   |                      | 156 sq.              |                      | 122 sq.                 |
| 206      | HCON206-40            |                       | 196 sq.   | 43                   | 206 sq.              | 53                   | 162 sq.                 |
| 256      | HCON256-40            |                       | 250 sq.   |                      | 256 sq.              |                      | 222 sq.                 |

### **SKIMMER LID** or **ACCESS COVER** Concrete Infill Range

| 306 | HCON306-40 | 43 | 300 sq. | 43 | 306 sq. | <b>57</b> | 252 sq. |
|-----|------------|----|---------|----|---------|-----------|---------|
| 342 | HCON342-40 | 45 | 336 sq. | 45 | 342 sq. | 55        | 288 sq. |