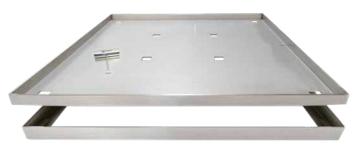

#### HIDE Drain Kits:

Square drain covers available in 314x314mm, 342x342mm and 656x656mm. Exterior linear tile insert covers, available in two widths. Exterior linear concrete infill covers, available in one size. All HIDE linear covers are modular for any length of required drain channel.

(Channel and pits not included)

When embarking on your new landscape design, consider integrating HIDE Drain Covers from the outset. Our covers are designed for installation in pedestrian alfresco areas, ensuring both functionality and aesthetic appeal.