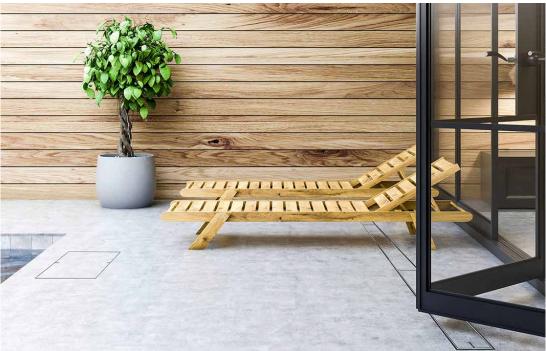

## Integrated, seamless drain covers that blend into your landscape.

Indulge in the perfect fusion of form and function with HIDE Drain Covers. Our beautifully designed tile, paver, and concrete covers seamlessly blend into your outdoor space, transforming functionality into an art form.

Additionally, by incorporating a non-slip inlay, our covers not only enhance safety but also eliminate any slip hazards.