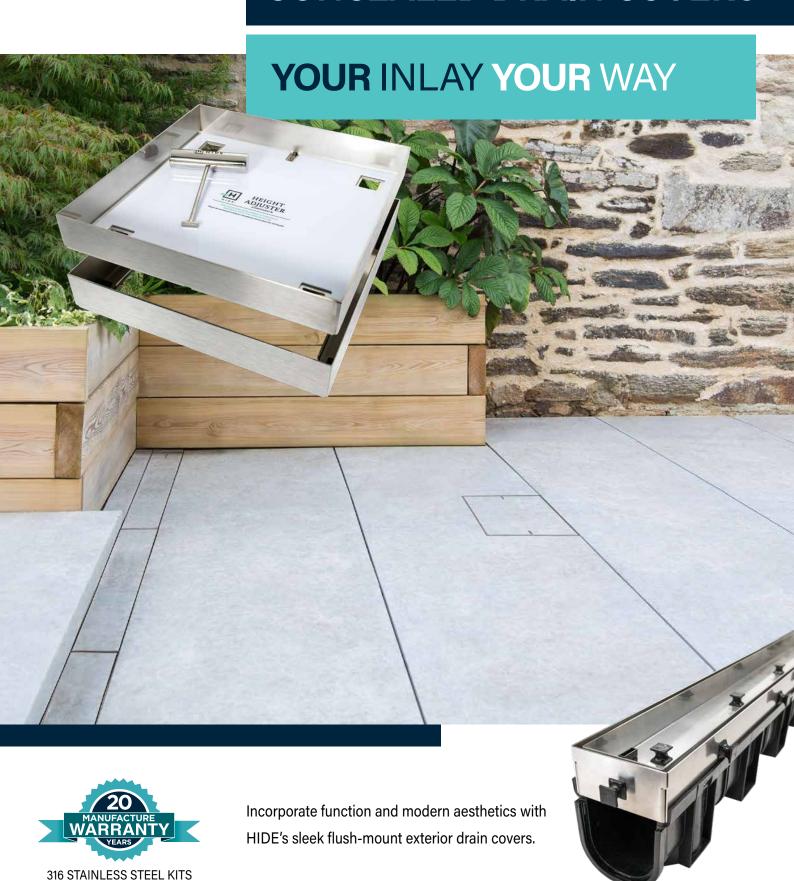

## Integrated, seamless drain covers that blend into your landscape.

Indulge in the perfect fusion of form and function with HIDE Drain Covers. Our beautifully designed tile, paver, and concrete covers seamlessly blend into your outdoor space, transforming functionality into an art form.

Crafted from high-grade 316 Stainless Steel, HIDE Drain Covers provide visual appeal and ensure the durability and function of your outdoor drainage.

#### HIDE Drain Kits:

Square drain covers available in 314x314mm, 342x342mm and 656x656mm. Exterior linear tile insert covers, available in two widths. Exterior linear concrete infill covers, available in one size. All HIDE linear covers are modular for any length of required drain channel.