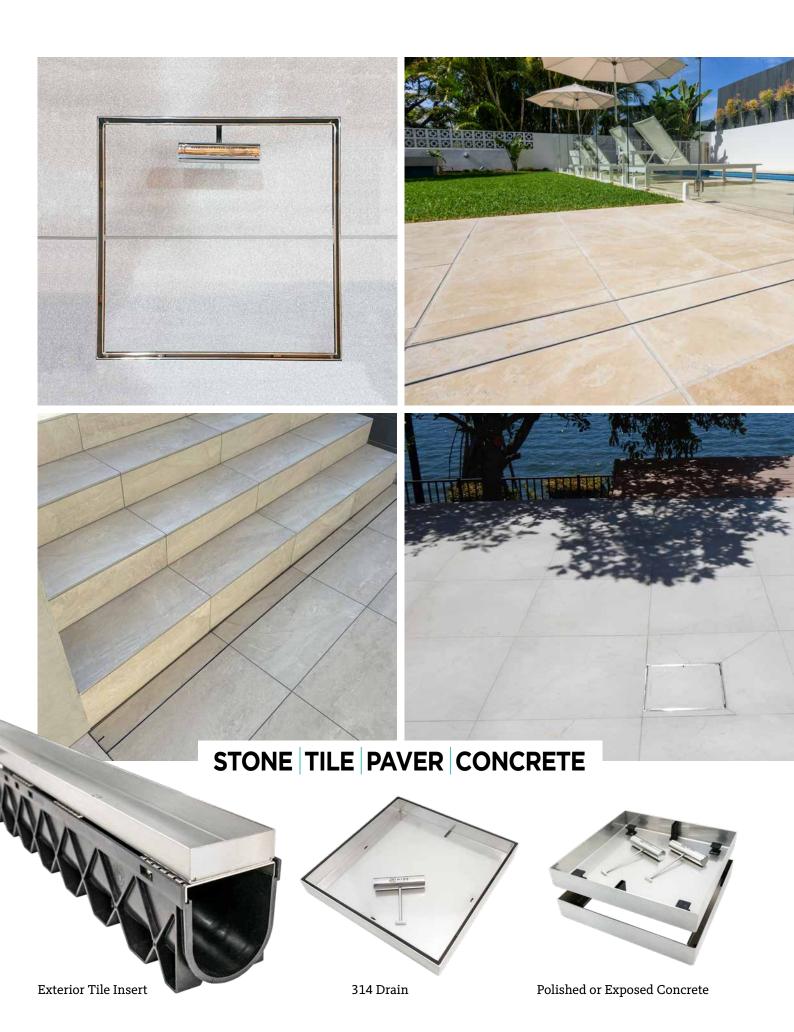

#### HIDE Drain Kits:

Square drain covers available in 314x314mm, 342x342mm and 656x656mm. Exterior linear tile insert covers, available in two widths. Exterior linear concrete infill covers, available in one size. All HIDE linear covers are modular for any length of required drain channel.

(Channel and pits not included)

When embarking on your new landscape design, consider integrating HIDE Drain Covers from the outset. Our covers are designed for installation in pedestrian alfresco areas, ensuring both functionality and aesthetic appeal.