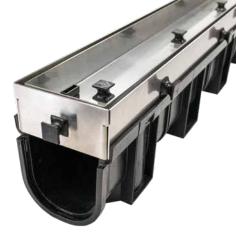

HIDE's new Linear Strip Drain Covers are a testament to our commitment to innovation. These covers significantly improve your surroundings' aesthetic and offer a sleek and effective solution for patio surface water clearance.

#### HIDE Drain Kits:

Square drain covers available in 314x314mm, 342x342mm and 656x656mm. Exterior linear tile insert covers, available in two widths. Exterior linear concrete infill covers, available in one size. All HIDE linear covers are modular for any length of required drain channel.

(Channel and pits not included)

When embarking on your new landscape design, consider integrating HIDE Drain Covers from the outset. Our covers are designed for installation in pedestrian alfresco areas, ensuring both functionality and aesthetic appeal.