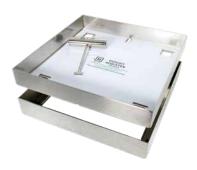

#### HIDE Drain Kits:

Square drain covers available in 314x314mm, 342x342mm and 656x656mm. Exterior linear tile insert covers, available in two widths. Exterior linear concrete infill covers, available in one size. All HIDE linear covers are modular for any length of required drain channel.

(Channel and pits not included)

When embarking on your new landscape design, consider integrating HIDE Drain Covers from the outset. Our covers are designed for installation in pedestrian alfresco areas, ensuring both functionality and aesthetic appeal.