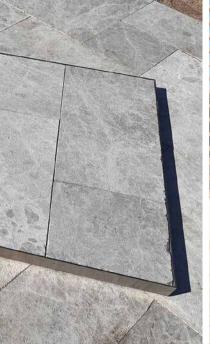

## Integrated, seamless covers that blend into your landscape.

The HIDE system takes outdoor aesthetics to the next level by seamlessly incorporating your selected surface material into the lid. This integration allows the lid to blend harmoniously with the surrounding landscape and creates a luxurious, uninterrupted outdoor space that captivates the senses.

Our range of HIDE lids goes beyond mere functionality, offering a sought-after seamless alternative for various landscape applications. Crafted from high-grade 316 Stainless Steel, these lids not only add a touch of sophistication but also ensure the protection of your inlay.