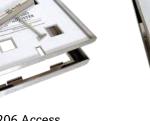

## safe seamless stunning.

206 Access (Available in Polymer)

256 Access

306 Access/Skimmer Lid