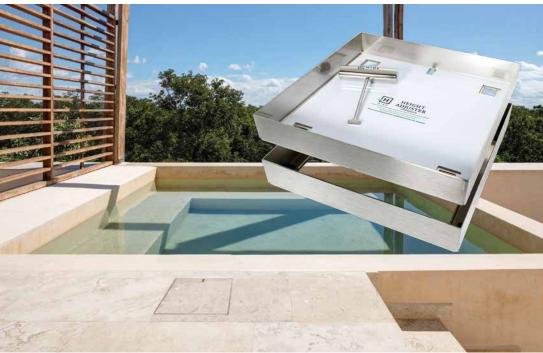

Safety is paramount, and with HIDE, you can rest assured. The lid has a unique safety key, preventing authorized access. This feature provides secure entry and adheres to Australian pool regulations, ensuring your peace of mind.

342 Access/Skimmer Lid (Available in Polymer)

AUSTRALIAN OWNED AND MADE
HIDE ACCESS COVERS AND SKIMMER LIDS

HIDE Access Covers are the perfect choice when concealing service points in outdoor areas, as they blend seamlessly into your selected surface. Stainless Steel HIDE Access Covers are available in a wide range of sizes and depths, and Polymer Covers are available when earthing is not achievable.