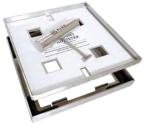

## safe seamless stunning.

206 Access (Available in Polymer)

256 Access

306 Access/Skimmer Lid

342 Access/Skimmer Lid (Available in Polymer)

AUSTRALIAN OWNED AND MADE
HIDE ACCESS COVERS AND SKIMMER LIDS

HIDE Access Covers are the perfect choice when concealing service points in outdoor areas, as they blend seamlessly into your selected surface. Stainless Steel HIDE Access Covers are available in a wide range of sizes and depths, and Polymer Covers are available when earthing is not achievable.