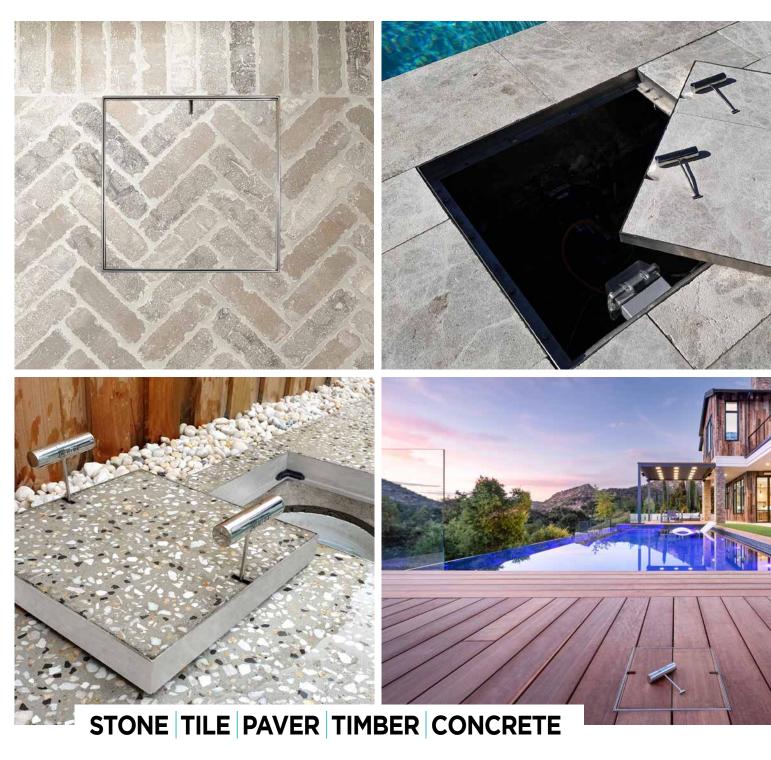

342 Access/Skimmer Lid (Available in Polymer)

AUSTRALIAN OWNED AND MADE
HIDE ACCESS COVERS AND SKIMMER LIDS

HIDE Access Covers are the perfect choice when concealing service points in outdoor areas, as they blend seamlessly into your selected surface. Stainless Steel HIDE Access Covers are available in a wide range of sizes and depths, and Polymer Covers are available when earthing is not achievable.

Access covers conceal entry to all service points, such as:

- Pool Skimmer Boxes
- IO & Bolted trap screw (BTS)
- Water table pipe
- Water and balance tanks
- Taps and irrigation
- Valves and meters
- Electrical junction box
- Termite bait stations

When embarking on your new landscape design, consider integrating HIDE Drain Covers from the outset. HIDE covers are designed for installation in pedestrian alfresco areas, ensuring both functionality and aesthetic appeal.