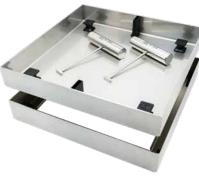

Safety is paramount, and with HIDE, you can rest assured. The lid has a unique safety key, preventing authorized access. This feature provides secure entry and adheres to Australian pool regulations, ensuring your peace of mind.