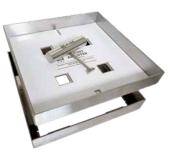

342 Access/Skimmer Lid (Available in Polymer)

AUSTRALIAN OWNED AND MADE
HIDE ACCESS COVERS AND SKIMMER LIDS

HIDE Access Covers are the perfect choice when concealing service points in outdoor areas, as they blend seamlessly into your selected surface. Stainless Steel HIDE Access Covers are available in a wide range of sizes and depths, and Polymer Covers are available when earthing is not achievable.