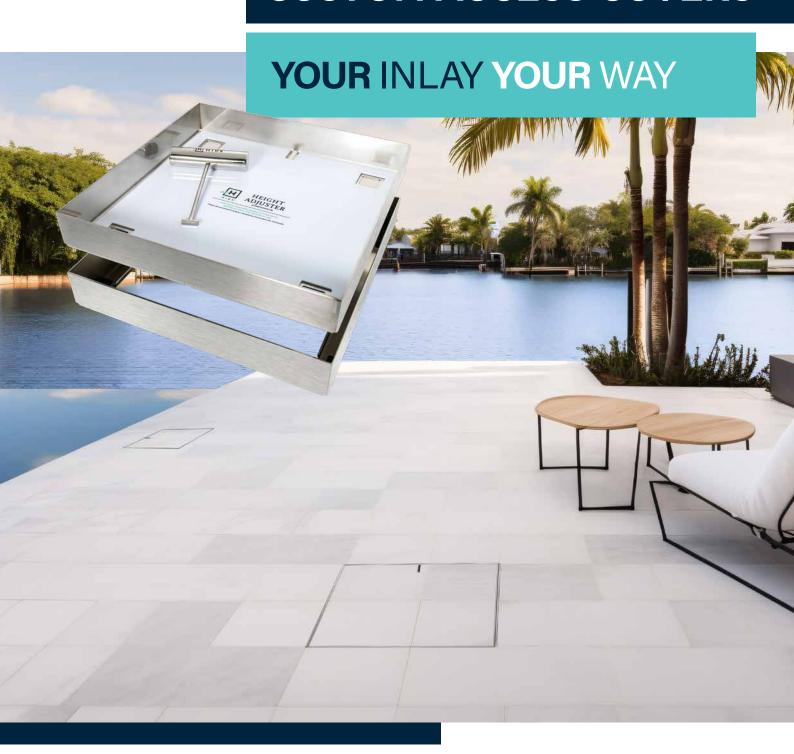

# EXTERIOR CUSTOM ACCESS COVERS

Incorporate safety and modern aesthetics with HIDE's sleek flush-mount exterior covers.

## Integrated, seamless covers that blend into your landscape.

The HIDE system takes outdoor aesthetics to the next level by seamlessly incorporating your selected surface material into the lid. This integration allows the lid to blend harmoniously with the surrounding landscape and creates a luxurious, uninterrupted outdoor space that captivates the senses.

Our range of HIDE lids goes beyond mere functionality, offering a sought-after seamless alternative for various landscape applications. Crafted from high-grade 316 Stainless Steel, these lids not only add a touch of sophistication but also ensure the protection of your inlay.