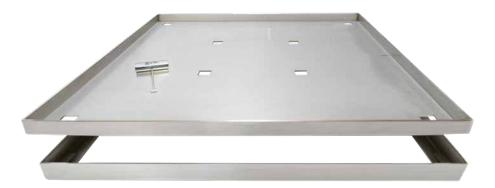

Our range of HIDE lids goes beyond mere functionality, offering a sought-after seamless alternative for various landscape applications. Crafted from high-grade 316 Stainless Steel, these lids not only add a touch of sophistication but also ensure the protection of your inlay.

Safety is paramount, and with HIDE, you can rest assured. The lid has a unique safety key, preventing authorized access. This feature provides secure entry and adheres to Australian pool regulations, ensuring your peace of mind.

342 Access/Skimmer Lid (Available in Polymer)

AUSTRALIAN OWNED AND MADE
HIDE ACCESS COVERS AND SKIMMER LIDS

HIDE Access Covers are the perfect choice when concealing service points in outdoor areas, as they blend seamlessly into your selected surface. Stainless Steel HIDE Access Covers are available in a wide range of sizes and depths, and Polymer Covers are available when earthing is not achievable.