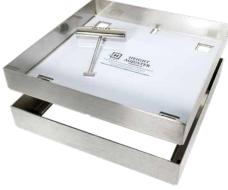

Our range of HIDE lids goes beyond mere functionality, offering a sought-after seamless alternative for various landscape applications. Crafted from high-grade 316 Stainless Steel, these lids not only add a touch of sophistication but also ensure the protection of your inlay.

Safety is paramount, and with HIDE, you can rest assured. The lid has a unique safety key, preventing authorized access. This feature provides secure entry and adheres to Australian pool regulations, ensuring your peace of mind.